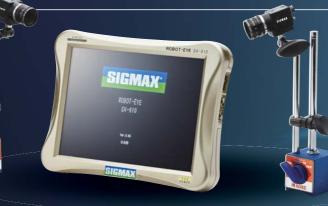

# The Vison System for Mold Protection ROBOT-EYE SX-910

STATUS

SIGMAX

POWER

ROBOT-EYE SX-910

.

## SX-910 is debuted by reflected customer requirement and further evolution.

SX-910 is the vision system for mold protection with high resolution touch panel on 10.4 inch LCD monitor which is purpose for easy operation, high speed treatment, stability operation and monitoring accuracy. So it can be available to take more clear picture.