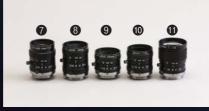

#### SIGMAX

SIGMAX CO., LTD.

Meiji Yasuda Seimei Radio Nippon Bldg. 5-85, Choja-machi, naka-ku, Yokohama 231-0033 Japan. Tel. 045-264-2661 Fax. 045-264-2660 www.robot-eye.co.jp info@robot-eye.co.jp

| Option                        |   |
|-------------------------------|---|
| 8mm focal length 7            |   |
| 12mm focal length 8           |   |
| 25mm focal length 9           |   |
| 35mm focal length 10          |   |
| 50mm focal length (1)         |   |
| LED Lamp (with stand) 😢       |   |
| Infrared Lamp (with stand) (3 |   |
| Arm to hung for main unit     |   |
|                               | - |