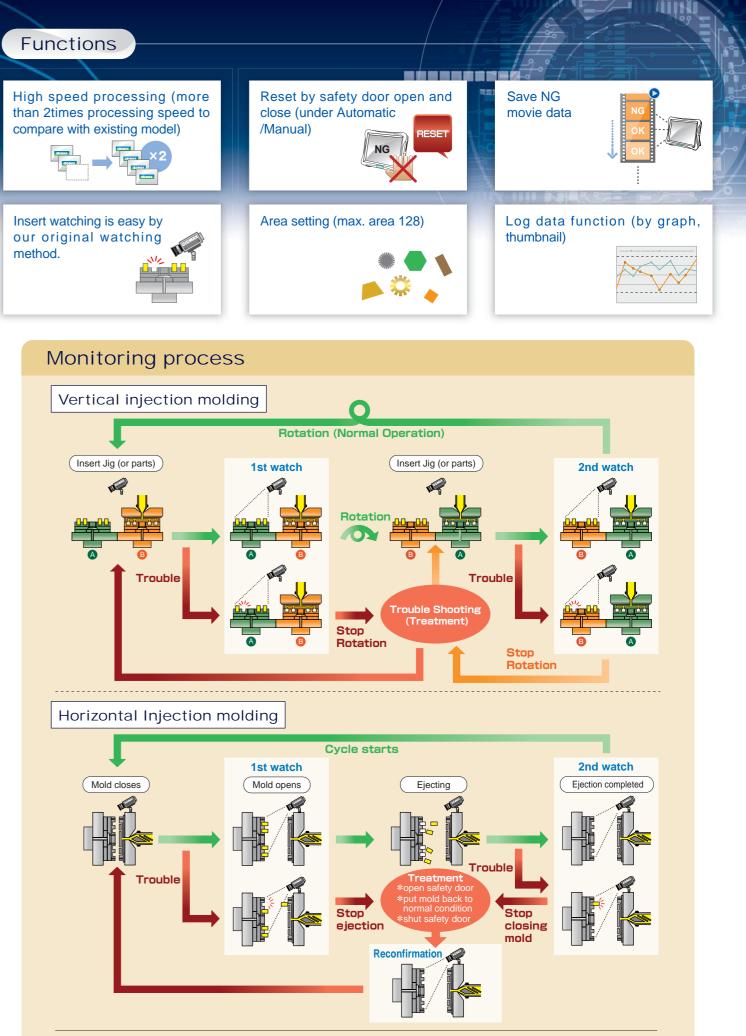

#### SX-910 can monitor a machine with two cameras

## SX-910 is debuted by reflected customer requirement and further evolution.

SX-910 is the vision system for mold protection with high resolution touch panel on 10.4 inch LCD monitor which is purpose for easy operation, high speed treatment, stability operation and monitoring accuracy. So it can be available to take more clear picture.

In addition, SX-910 is achieved stability watch by evolved original sensitivity method. Please try to use evolved our latest model SX-910 because the function is full loading.

Select from 4-Languages

nage mold da