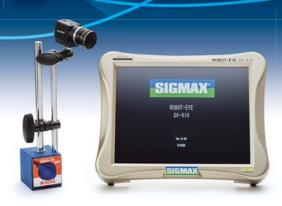

# The Vison System for Mold Protection ROBOT-EYE SX-910

STATUS

SIGMAX

POWER

ROBOT-EYE SX-910

.

#### Specifications SX-910

| Resolution               | 1280×1024pixels*                        |
|--------------------------|-----------------------------------------|
| Processing time          | Min.0.015sec.                           |
| Ambient Humidity         | 0∼45℃                                   |
| Power                    | DC24V                                   |
| Power consumption        | 24VA / 24W                              |
| External dimensions      | 10.9"(L)/8.5"(W)/2.0"(H)/277×215×50 m/m |
| Weight                   | 2.8lbs. / 1.25kg                        |
| Available for VGA (640×4 | 480)                                    |