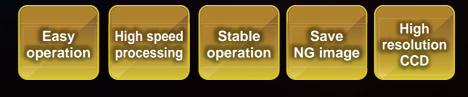

## SX-910 is debuted by reflected customer requirement and further evolution.

SX-910 is the vision system for mold protection with high resolution touch panel on 10.4 inch LCD monitor which is purpose for easy operation, high speed treatment, stability operation and monitoring accuracy. So it can be available to take more clear picture.