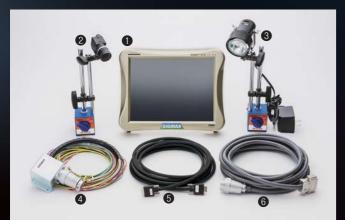

#### Compositions

| Standard system                          | SX-910<br>(One camera) | SX-910TW<br>(Two cameras) |
|------------------------------------------|------------------------|---------------------------|
| Main unit (build in 10.4" LCD monitor) 1 | 1                      | 1                         |
| CCD camera with 16mm lens 2              | 1                      | 2                         |
| Halogen lamp with stand 3                | 1                      | 2                         |
| I/F cable 6feet / 2m 4                   | 1                      | 1                         |
| Camera cable 15feet / 5m 5               | 1                      | 2                         |
| I/O cable 15feet / 5m 6                  | 1                      | 1                         |

Standard compositions