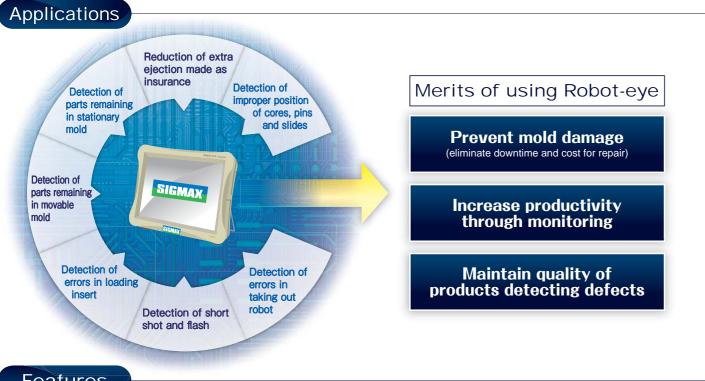

this catalogue might be revised without any notice.

Agent

# The Vison System for Mold Protection ROBOT-EYE SX-910

STATUS







SIGMAX



POWER

ROBOT-EYE SX-910

.



# **ROBOT-EYE** protects your valuable mold



## SX-910 is debuted by reflected customer requirement and further evolution.

SX-910 is the vision system for mold protection with high resolution touch panel on 10.4 inch LCD monitor which is purpose for easy operation, high speed treatment, stability operation and monitoring accuracy. So it can be available to take more clear picture.

In addition, SX-910 is achieved stability watch by evolved original sensitivity method. Please try to use evolved our latest model SX-910 because the function is full loading.

Select from 4-Languages

nage mold da

Korear

制データ管理

Chinese



### Features



Loading with USB slot

High resolution 10.4 inch monitor (available for high resolution camera)



Easy operation on the touch panel